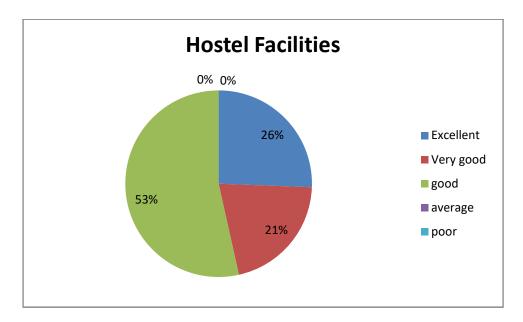

## Alumnae feedback - 2019-20

| S.  | Questions                   | Excellent | Very good | good   | Average | Poor  |
|-----|-----------------------------|-----------|-----------|--------|---------|-------|
| No. |                             |           |           |        |         |       |
| 1.  | How do you rate the         | 29.8%     | 2.34%     | 18%    | 6%      | 1%    |
|     | courses that have learnt in |           |           |        |         |       |
|     | the college in relation to  |           |           |        |         |       |
|     | your current status/ job    |           |           |        |         |       |
|     | occupation                  |           |           |        |         |       |
| 2.  | Infrastructure and lab      | 19.1%     | 31.9%     | 38.3%  | 10.6%   | -     |
|     | facilities.                 |           |           |        |         |       |
| 3.  | Faculty                     | 19.1%     | 31.9%     | 44.7%  | -       | -     |
| 4.  | Canteen facilities          | 10.6%     | 10.6%     | 38.3%  | 17%     | 23.8% |
| 5.  | Library                     | 25.5%     | 29.8%     | 38.3%  | -       | -     |
| 6.  | Office staff                | 14.9%     | 38.3%     | 38.3%  | -       | -     |
| 7.  | Hostel facilities           | 23.4%     | 19.1%     | 48.9%  | -       | -     |
| 8.  | Educational Resources       | 36.2%     | 29.8%     | 29.8%  | -       | -     |
| 9.  | Overall rating of the       | 27.7%     | 25.5%     | 38.3%  | -       | _     |
|     | college                     |           |           |        |         |       |
|     | Totally                     | 22.9      | 26.6%     | 27.86% | 3.7%    | 2.75  |