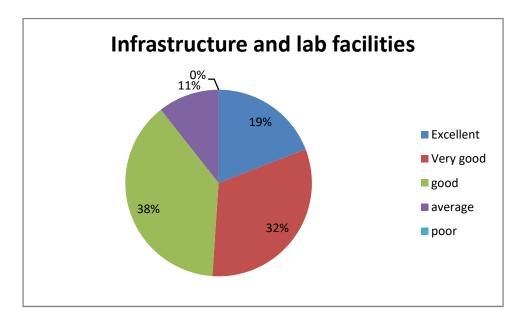

## Alumnae feedback - 2019-20

| S.  | Questions                   | Excellent | Very good | good   | Average | Poor  |
|-----|-----------------------------|-----------|-----------|--------|---------|-------|
| No. |                             |           |           |        |         |       |
| 1.  | How do you rate the         | 29.8%     | 2.34%     | 18%    | 6%      | 1%    |
|     | courses that have learnt in |           |           |        |         |       |
|     | the college in relation to  |           |           |        |         |       |
|     | your current status/ job    |           |           |        |         |       |
|     | occupation                  |           |           |        |         |       |
| 2.  | Infrastructure and lab      | 19.1%     | 31.9%     | 38.3%  | 10.6%   | -     |
|     | facilities.                 |           |           |        |         |       |
| 3.  | Faculty                     | 19.1%     | 31.9%     | 44.7%  | -       | -     |
| 4.  | Canteen facilities          | 10.6%     | 10.6%     | 38.3%  | 17%     | 23.8% |
| 5.  | Library                     | 25.5%     | 29.8%     | 38.3%  | -       | -     |
| 6.  | Office staff                | 14.9%     | 38.3%     | 38.3%  | -       | -     |
| 7.  | Hostel facilities           | 23.4%     | 19.1%     | 48.9%  | -       | -     |
| 8.  | Educational Resources       | 36.2%     | 29.8%     | 29.8%  | -       | -     |
| 9.  | Overall rating of the       | 27.7%     | 25.5%     | 38.3%  | -       | _     |
|     | college                     |           |           |        |         |       |
|     | Totally                     | 22.9      | 26.6%     | 27.86% | 3.7%    | 2.75  |