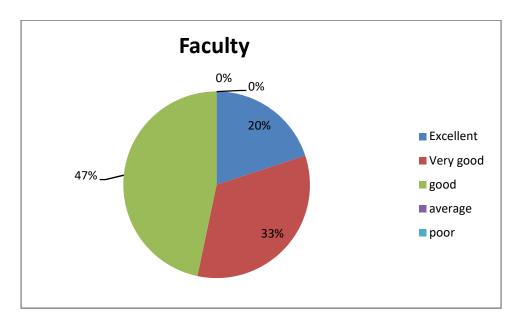

## Alumnae feedback - 2019-20

| S.  | Questions                   | Excellent | Very good | good   | Average | Poor  |
|-----|-----------------------------|-----------|-----------|--------|---------|-------|
| No. |                             |           |           |        |         |       |
| 1.  | How do you rate the         | 29.8%     | 2.34%     | 18%    | 6%      | 1%    |
|     | courses that have learnt in |           |           |        |         |       |
|     | the college in relation to  |           |           |        |         |       |
|     | your current status/ job    |           |           |        |         |       |
|     | occupation                  |           |           |        |         |       |
| 2.  | Infrastructure and lab      | 19.1%     | 31.9%     | 38.3%  | 10.6%   | -     |
|     | facilities.                 |           |           |        |         |       |
| 3.  | Faculty                     | 19.1%     | 31.9%     | 44.7%  | -       | -     |
| 4.  | Canteen facilities          | 10.6%     | 10.6%     | 38.3%  | 17%     | 23.8% |
| 5.  | Library                     | 25.5%     | 29.8%     | 38.3%  | -       | -     |
| 6.  | Office staff                | 14.9%     | 38.3%     | 38.3%  | -       | -     |
| 7.  | Hostel facilities           | 23.4%     | 19.1%     | 48.9%  | -       | -     |
| 8.  | Educational Resources       | 36.2%     | 29.8%     | 29.8%  | -       | -     |
| 9.  | Overall rating of the       | 27.7%     | 25.5%     | 38.3%  | -       | _     |
|     | college                     |           |           |        |         |       |
|     | Totally                     | 22.9      | 26.6%     | 27.86% | 3.7%    | 2.75  |