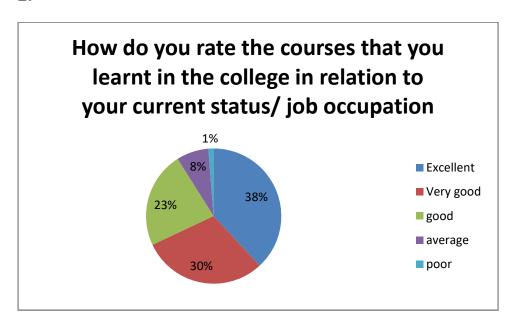

## Alumnae feedback - 2019-20

| S.  | Questions                   | Excellent | Very good | good   | Average | Poor  |
|-----|-----------------------------|-----------|-----------|--------|---------|-------|
| No. |                             |           |           |        |         |       |
| 1.  | How do you rate the         | 29.8%     | 2.34%     | 18%    | 6%      | 1%    |
|     | courses that have learnt in |           |           |        |         |       |
|     | the college in relation to  |           |           |        |         |       |
|     | your current status/ job    |           |           |        |         |       |
|     | occupation                  |           |           |        |         |       |
| 2.  | Infrastructure and lab      | 19.1%     | 31.9%     | 38.3%  | 10.6%   | -     |
|     | facilities.                 |           |           |        |         |       |
| 3.  | Faculty                     | 19.1%     | 31.9%     | 44.7%  | -       | -     |
| 4.  | Canteen facilities          | 10.6%     | 10.6%     | 38.3%  | 17%     | 23.8% |
| 5.  | Library                     | 25.5%     | 29.8%     | 38.3%  | -       | -     |
| 6.  | Office staff                | 14.9%     | 38.3%     | 38.3%  | -       | -     |
| 7.  | Hostel facilities           | 23.4%     | 19.1%     | 48.9%  | -       | -     |
| 8.  | Educational Resources       | 36.2%     | 29.8%     | 29.8%  | -       | -     |
| 9.  | Overall rating of the       | 27.7%     | 25.5%     | 38.3%  | -       | _     |
|     | college                     |           |           |        |         |       |
|     | Totally                     | 22.9      | 26.6%     | 27.86% | 3.7%    | 2.75  |

From the above table of Alumnae feedback on curriculum, we have observed Curriculum needs to be updated and improved in certain aspects.