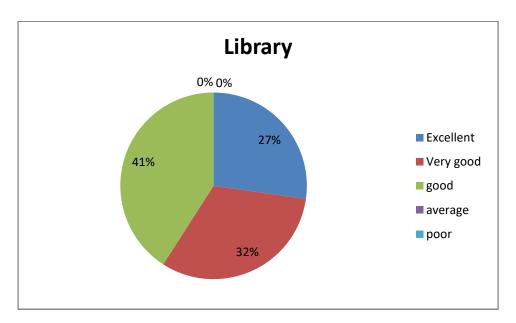

## Alumnae feedback - 2019-20

| S.  | Questions                   | Excellent | Very good | good   | Average | Poor  |
|-----|-----------------------------|-----------|-----------|--------|---------|-------|
| No. |                             |           |           |        |         |       |
| 1.  | How do you rate the         | 29.8%     | 2.34%     | 18%    | 6%      | 1%    |
|     | courses that have learnt in |           |           |        |         |       |
|     | the college in relation to  |           |           |        |         |       |
|     | your current status/ job    |           |           |        |         |       |
|     | occupation                  |           |           |        |         |       |
| 2.  | Infrastructure and lab      | 19.1%     | 31.9%     | 38.3%  | 10.6%   | -     |
|     | facilities.                 |           |           |        |         |       |
| 3.  | Faculty                     | 19.1%     | 31.9%     | 44.7%  | -       | -     |
| 4.  | Canteen facilities          | 10.6%     | 10.6%     | 38.3%  | 17%     | 23.8% |
| 5.  | Library                     | 25.5%     | 29.8%     | 38.3%  | -       | -     |
| 6.  | Office staff                | 14.9%     | 38.3%     | 38.3%  | -       | -     |
| 7.  | Hostel facilities           | 23.4%     | 19.1%     | 48.9%  | -       | -     |
| 8.  | Educational Resources       | 36.2%     | 29.8%     | 29.8%  | -       | -     |
| 9.  | Overall rating of the       | 27.7%     | 25.5%     | 38.3%  | -       | _     |
|     | college                     |           |           |        |         |       |
|     | Totally                     | 22.9      | 26.6%     | 27.86% | 3.7%    | 2.75  |