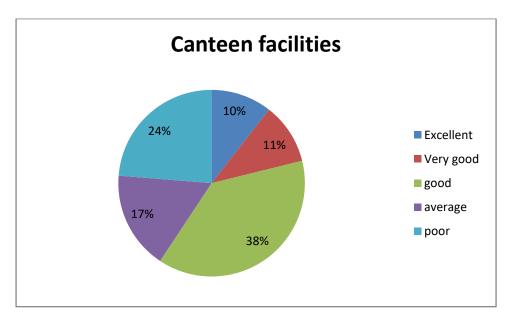

## Alumnae feedback - 2019-20

| S.  | Questions                   | Excellent | Very good | good   | Average | Poor  |
|-----|-----------------------------|-----------|-----------|--------|---------|-------|
| No. |                             |           |           |        |         |       |
| 1.  | How do you rate the         | 29.8%     | 2.34%     | 18%    | 6%      | 1%    |
|     | courses that have learnt in |           |           |        |         |       |
|     | the college in relation to  |           |           |        |         |       |
|     | your current status/ job    |           |           |        |         |       |
|     | occupation                  |           |           |        |         |       |
| 2.  | Infrastructure and lab      | 19.1%     | 31.9%     | 38.3%  | 10.6%   | -     |
|     | facilities.                 |           |           |        |         |       |
| 3.  | Faculty                     | 19.1%     | 31.9%     | 44.7%  | -       | -     |
| 4.  | Canteen facilities          | 10.6%     | 10.6%     | 38.3%  | 17%     | 23.8% |
| 5.  | Library                     | 25.5%     | 29.8%     | 38.3%  | -       | -     |
| 6.  | Office staff                | 14.9%     | 38.3%     | 38.3%  | -       | -     |
| 7.  | Hostel facilities           | 23.4%     | 19.1%     | 48.9%  | -       | -     |
| 8.  | Educational Resources       | 36.2%     | 29.8%     | 29.8%  | -       | -     |
| 9.  | Overall rating of the       | 27.7%     | 25.5%     | 38.3%  | -       | _     |
|     | college                     |           |           |        |         |       |
|     | Totally                     | 22.9      | 26.6%     | 27.86% | 3.7%    | 2.75  |