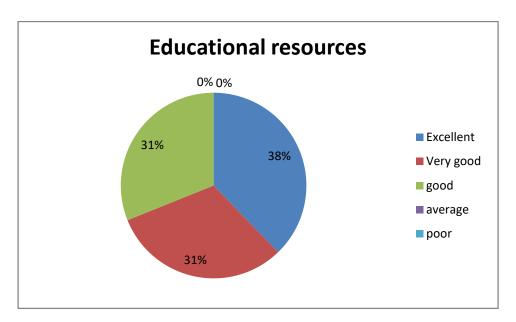

## Alumnae feedback - 2019-20

| S.  | Questions                   | Excellent | Very good | good   | Average | Poor  |
|-----|-----------------------------|-----------|-----------|--------|---------|-------|
| No. |                             |           |           |        |         |       |
| 1.  | How do you rate the         | 29.8%     | 2.34%     | 18%    | 6%      | 1%    |
|     | courses that have learnt in |           |           |        |         |       |
|     | the college in relation to  |           |           |        |         |       |
|     | your current status/ job    |           |           |        |         |       |
|     | occupation                  |           |           |        |         |       |
| 2.  | Infrastructure and lab      | 19.1%     | 31.9%     | 38.3%  | 10.6%   | -     |
|     | facilities.                 |           |           |        |         |       |
| 3.  | Faculty                     | 19.1%     | 31.9%     | 44.7%  | -       | -     |
| 4.  | Canteen facilities          | 10.6%     | 10.6%     | 38.3%  | 17%     | 23.8% |
| 5.  | Library                     | 25.5%     | 29.8%     | 38.3%  | -       | -     |
| 6.  | Office staff                | 14.9%     | 38.3%     | 38.3%  | -       | -     |
| 7.  | Hostel facilities           | 23.4%     | 19.1%     | 48.9%  | -       | -     |
| 8.  | Educational Resources       | 36.2%     | 29.8%     | 29.8%  | -       | -     |
| 9.  | Overall rating of the       | 27.7%     | 25.5%     | 38.3%  | -       | _     |
|     | college                     |           |           |        |         |       |
|     | Totally                     | 22.9      | 26.6%     | 27.86% | 3.7%    | 2.75  |