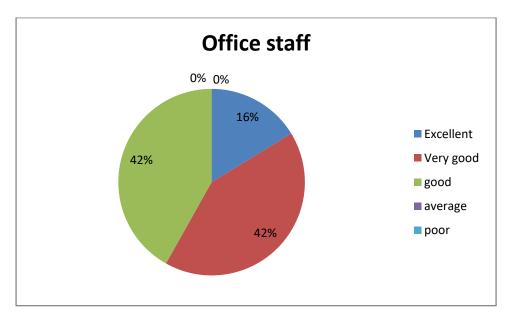

## Alumnae feedback - 2019-20

| S.  | Questions                   | Excellent | Very good | good   | Average | Poor  |
|-----|-----------------------------|-----------|-----------|--------|---------|-------|
| No. |                             |           |           |        |         |       |
| 1.  | How do you rate the         | 29.8%     | 2.34%     | 18%    | 6%      | 1%    |
|     | courses that have learnt in |           |           |        |         |       |
|     | the college in relation to  |           |           |        |         |       |
|     | your current status/ job    |           |           |        |         |       |
|     | occupation                  |           |           |        |         |       |
| 2.  | Infrastructure and lab      | 19.1%     | 31.9%     | 38.3%  | 10.6%   | -     |
|     | facilities.                 |           |           |        |         |       |
| 3.  | Faculty                     | 19.1%     | 31.9%     | 44.7%  | -       | -     |
| 4.  | Canteen facilities          | 10.6%     | 10.6%     | 38.3%  | 17%     | 23.8% |
| 5.  | Library                     | 25.5%     | 29.8%     | 38.3%  | -       | -     |
| 6.  | Office staff                | 14.9%     | 38.3%     | 38.3%  | -       | -     |
| 7.  | Hostel facilities           | 23.4%     | 19.1%     | 48.9%  | -       | -     |
| 8.  | Educational Resources       | 36.2%     | 29.8%     | 29.8%  | -       | -     |
| 9.  | Overall rating of the       | 27.7%     | 25.5%     | 38.3%  | -       | _     |
|     | college                     |           |           |        |         |       |
|     | Totally                     | 22.9      | 26.6%     | 27.86% | 3.7%    | 2.75  |